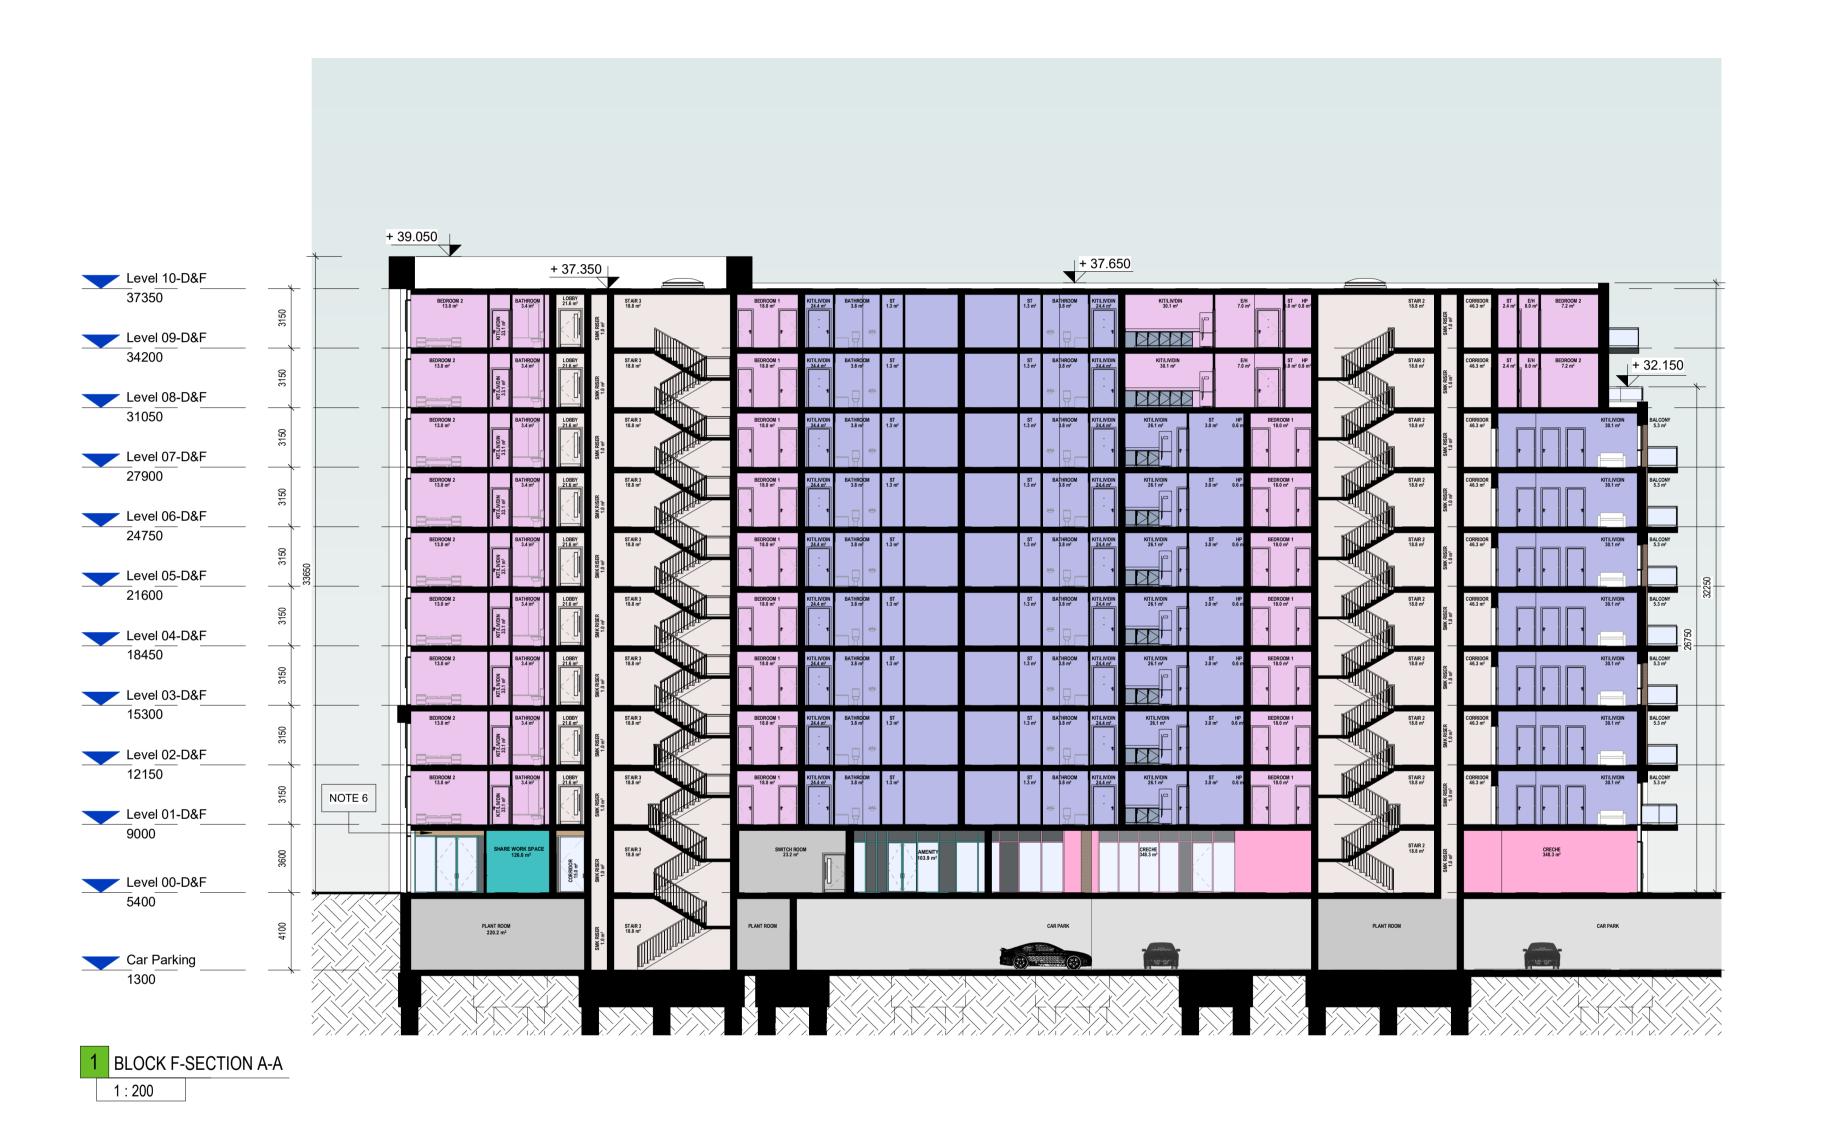

## **PLANNING**

Client:
Tiznow Property Company Limited
(Comer Group Ireland)

Proje

City Park Development at the Former Tedcastles Site, Centre Park Road, Cork

Drawing Title:

BLOCK F-SECTION-SHEET 1 OF 5

| Drawn               | Checked<br>EB | Paper Size       | Scale<br>As<br>indi | @A1<br>cated   | Date    |          |
|---------------------|---------------|------------------|---------------------|----------------|---------|----------|
| VF                  |               |                  |                     |                | 07/07/2 | 1        |
| Project No. PE21055 |               | Drawing No. 2710 |                     | Classification |         | Revision |
|                     |               |                  |                     |                | P06     | P06      |

PE21055-CWO-06-ZZ-DR-A-2710

Status:

A1 - Authorized and accepted for planning stage

No.1 Sarsfield Quay, Dublin 7, D07 R9FH t: 01 518 0170 e: admin@cwoarchitects.ie Dublin I Cork I Galway I London I UK & Europe + www.cwoarchitects.ie